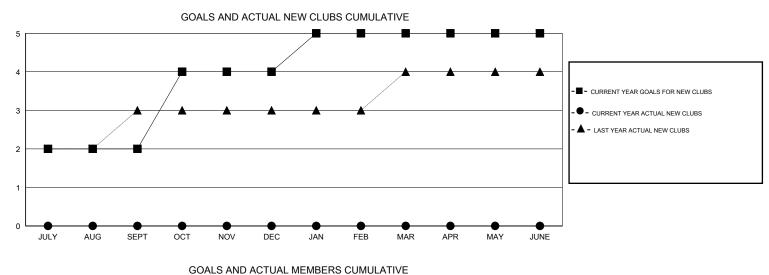

## GMT: V S Kukreja

| LOCATION INDIA |
|----------------|
|----------------|

GMT CA 6

| Clubs<br>RESULTS FOR 2015-2016 |   |   |   |   | Members<br>RESULTS FOR 2015-2016 |    |    |    |     |
|--------------------------------|---|---|---|---|----------------------------------|----|----|----|-----|
|                                |   |   |   |   |                                  |    |    |    |     |
| JULY/AUG/SEPT                  | 2 | 0 | 0 | 0 | JULY/AUG/SEPT                    | 65 | 18 | 83 | -65 |
| OCT/NOV/DEC                    | 2 | 0 | 0 | 0 | OCT/NOV/DEC                      | 86 | 0  | 0  | 0   |
| JAN/FEB/MAR                    | 1 | 0 | 0 | 0 | JAN/FEB/MAR                      | 65 | 0  | 0  | 0   |
| APR/MAY/JUNE                   | 0 | 0 | 0 | 0 | APR/MAY/JUNE                     | 19 | 0  | 0  | 0   |