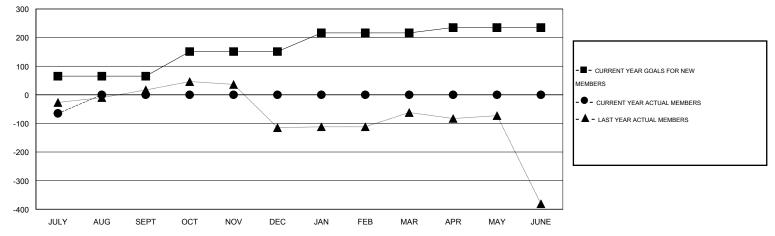

## GMT: V S Kukreja

| LOCATION INDIA |
|----------------|
|----------------|

GMT CA 6

| Clubs<br>RESULTS FOR 2015-2016 |   |   |   |   | Members<br>RESULTS FOR 2015-2016 |    |    |    |     |
|--------------------------------|---|---|---|---|----------------------------------|----|----|----|-----|
|                                |   |   |   |   |                                  |    |    |    |     |
| JULY/AUG/SEPT                  | 2 | 0 | 0 | 0 | JULY/AUG/SEPT                    | 65 | 18 | 83 | -65 |
| OCT/NOV/DEC                    | 2 | 0 | 0 | 0 | OCT/NOV/DEC                      | 86 | 0  | 0  | 0   |
| JAN/FEB/MAR                    | 1 | 0 | 0 | 0 | JAN/FEB/MAR                      | 65 | 0  | 0  | 0   |
| APR/MAY/JUNE                   | 0 | 0 | 0 | 0 | APR/MAY/JUNE                     | 19 | 0  | 0  | 0   |